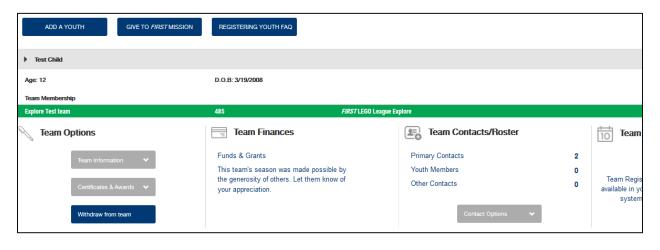

## **Applying Youth to Team**

| ADD A YOUTH GIVE TO FIRST MISSION                                              | REGISTERING YOUTH FAQ                                                                                                              |                                        |
|--------------------------------------------------------------------------------|------------------------------------------------------------------------------------------------------------------------------------|----------------------------------------|
| Test Child                                                                     |                                                                                                                                    |                                        |
| Age: 12                                                                        | D.O.B: 3/19/2008                                                                                                                   |                                        |
| Team Membership                                                                |                                                                                                                                    |                                        |
| Explore Test team                                                              | 485 FIRST LEGO League Explore                                                                                                      |                                        |
| ✓ Team Options Team Information ★ Certificates & Awards ★ Withdraw Application | Team Finances       Team Contacts/Roster       2         Funds & grants       Youth Members       1         Other Contacts       0 | Team Regis<br>available in y<br>systen |